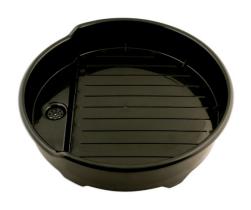

## **Drain Pan for 205L Barrels**

Drain pan designed to fit a standard 205 litre (44 gallon) oil drum. The pan fits snugly around the drum rim and aligns with the barrel inlet for fast, efficient drainage. The pan is 550mm diameter and 105mm deep, there is a built-in filter to prevent contamination and it is manufactured from oil and chemical resistant polythene. A simple and effective solution for draining waste oil from filters etc.

## **Additional Information**

- Oil drain pan designed for use with or 205L (45 gallon) drums.
- Capacity 20L & 600mm diameter.
- Designed to align with barrel inlet for ease of draining. Prevents oil contamination.
- · Manufactured from chemical resistant high density polythene.
- Smaller oil drum bottle & filter drain basin also available. Please see Part no. 6034.