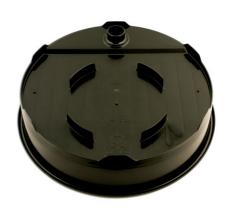

## **Drain Pan for 205L Barrels**

Drain pan designed to fit a standard 205 litre (44 gallon) oil drum. The pan fits snugly around the drum rim and aligns with the barrel inlet for fast, efficient drainage. The pan is 550mm diameter and 105mm deep, there is a built-in filter to prevent contamination and it is manufactured from oil and chemical resistant polythene. A simple and effective solution for draining waste oil from filters etc.

## **Additional Information**

- Oil drain pan designed for use with or 205L (45 gallon) drums.
- Capacity 20L & 600mm diameter.
- Designed to align with barrel inlet for ease of draining. Prevents oil contamination.
- · Manufactured from chemical resistant high density polythene.
- Smaller oil drum bottle & filter drain basin also available. Please see Part no. 6034.