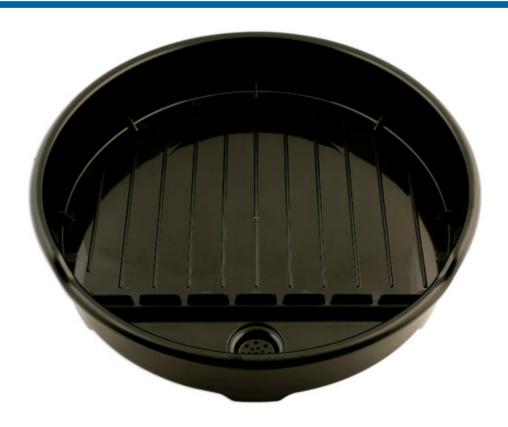

## **Drain Pan for 205L Barrels**

Drain pan designed to fit a standard 205 litre (44 gallon) oil drum. The pan fits snugly around the drum rim and aligns with the barrel inlet for fast, efficient drainage. The pan is 550mm diameter and 105mm deep, there is a built-in filter to prevent contamination and it is manufactured from oil and chemical resistant polythene. A simple and effective solution for draining waste oil from filters etc.

## **Additional Information**

- Oil drain pan designed for use with or 205L (45 gallon) drums.
- Capacity 20L & 600mm diameter.
- Designed to align with barrel inlet for ease of draining. Prevents oil contamination.
- · Manufactured from chemical resistant high density polythene.
- Smaller oil drum bottle & filter drain basin also available. Please see Part no. 6034.